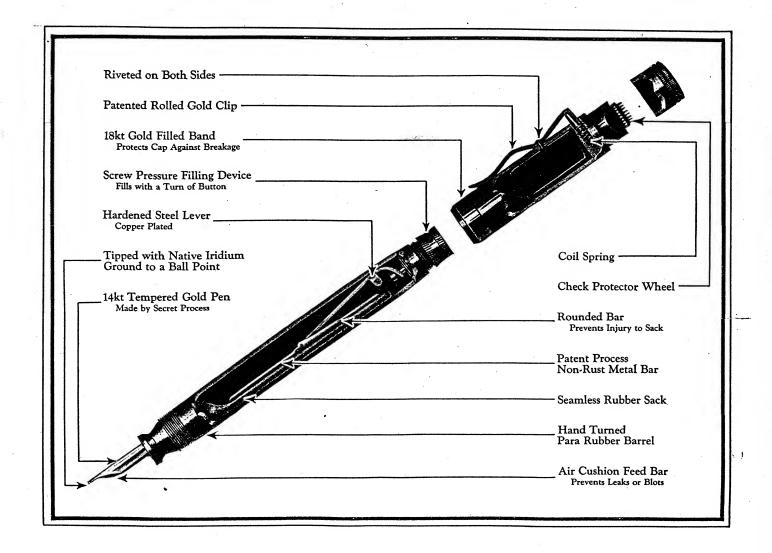

The Security Check-Protector Fountain Pen has betterment features which no other high grade fountain pen possesses. This exclusive construction contributes such smooth, steadfast writing performance as makes a Security a superior writing instrument. Just look at these points of excellence and you will understand the true worth of this pen:

The Writing Point. A 14k gold pen, cold rolled, unannealed, made by a secret process that gives it the temper and fine writing qualities of the best steel pen. Tipped with the highest grade iridium obtainable, it is made to last a lifetime. Ground with eight facets, rounded to a ball point that insures the smoothest writing qualities, equal to the demands of the most exacting.

The Air-Cushion Feed Bar. This puts an end forever to the curse of leaks and blots, the common fault of fountain pens. Excess flow of ink, caused by the expansion of air in the ink sack as the holder warms up in the hand, is checked and positively prevented from reaching the pen point by the syphon action of this remarkable invention.

The Screw Pressure Filler. This is a patented filling device which prevents leakage—the ink cannot be shaken out, cannot blot. Has greater ink capacity.

By a turn to the left of the button at the end of the holder, a screw action is obtained (the most powerful leverage known). It absolutely compresses the ink sack until the last particle of air is driven out, leaving a positive vacuum. This is filled when the pen is immersed in ink and the pressure released by a turn to the right. It is the simplest and the most powerful filling mechanism ever devised.

The Spring Clip with a Grip. Made of twenty-year gold plate, this clip is so designed that it slips on or off the pocket edge, without wear or tear of the clothing, by

the simple pressure of thumb and first finger of one hand. Nothing like it to be had on any other make of fountain pen. The coil spring on this clip is concealed in the cap.

Sealed Tight at Both Ends. There is no slot in the barrel to permit leakage—no possible chance of ruined clothing should the ink sack break accidently. No unsightly lever to leave partly closed or to catch under the finger nail. No small parts to break. Nothing to mar the perfect lines and beautiful finish of this perfect writing pen.

The "Check Protector," concealed in the top of the cap by a slip cover, can be instantly made available for perfect protection of your checks. It cuts into the fiber of the paper, driving acid-proof red ink into the cuts, thereby insuring absolute protection which defies erasure.